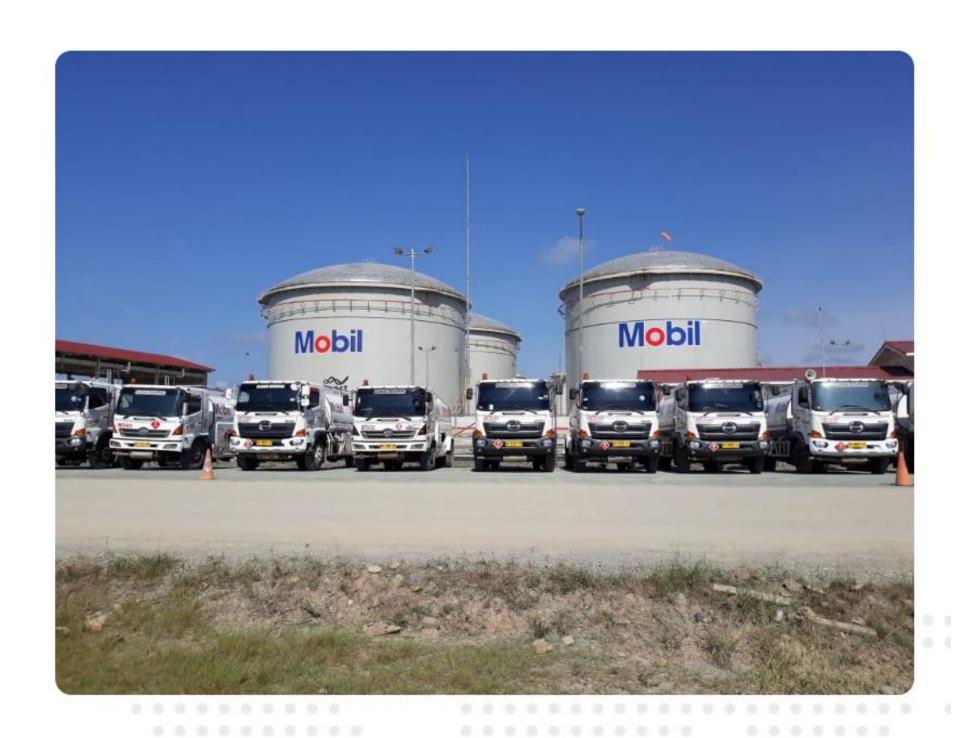

## Your Reliable Partner in Emerging Energy Solutions

Triputra Energi Megatara (TEM) is an energy trading company in Indonesia that provides energy solutions with the best quality and competitive prices for customers in the industry.

Operating under the auspices of the Triputra Group, TEM has been trusted by ExxonMobil to distribute diesel oil for vehicles to Kalimantan and other parts of eastern Indonesia since 2018. As a company that continues to grow, we plan to expand our service coverage so that it can enter all areas of business in all corners of Indonesia as well as developing.