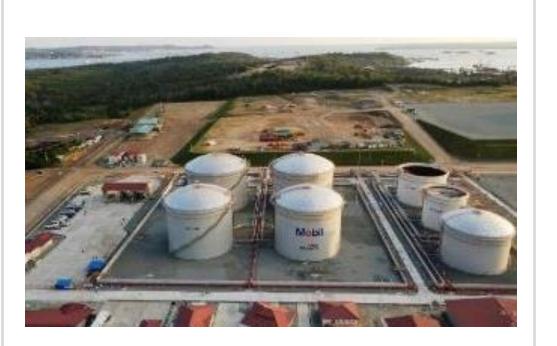

## Your Reliable Partner in Emerging Energy Solutions

Triputra Energi Megatara (TEM) is an energy trading company in Indonesia that provides energy solutions with the best quality and competitive prices for customers in the industry.

Operating under the auspices of the Triputra Group, TEM has been trusted by ExxonMobil to distribute diesel oil for vehicles to Kalimantan and other parts of eastern Indonesia since 2018. As a company that continues to grow, we plan to expand our service coverage so that it can enter all areas of business in all corners of Indonesia as well as developing.