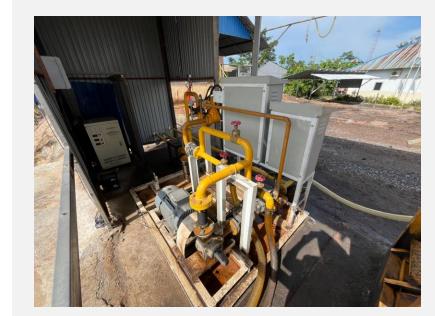

#### System Management

In order to enhance on-site management to increase site productivity and monitoring, TEM come up with system management solution:

- Fuel Management System
- Oil Sensor/ ATG
- IoT & Report Monitoring