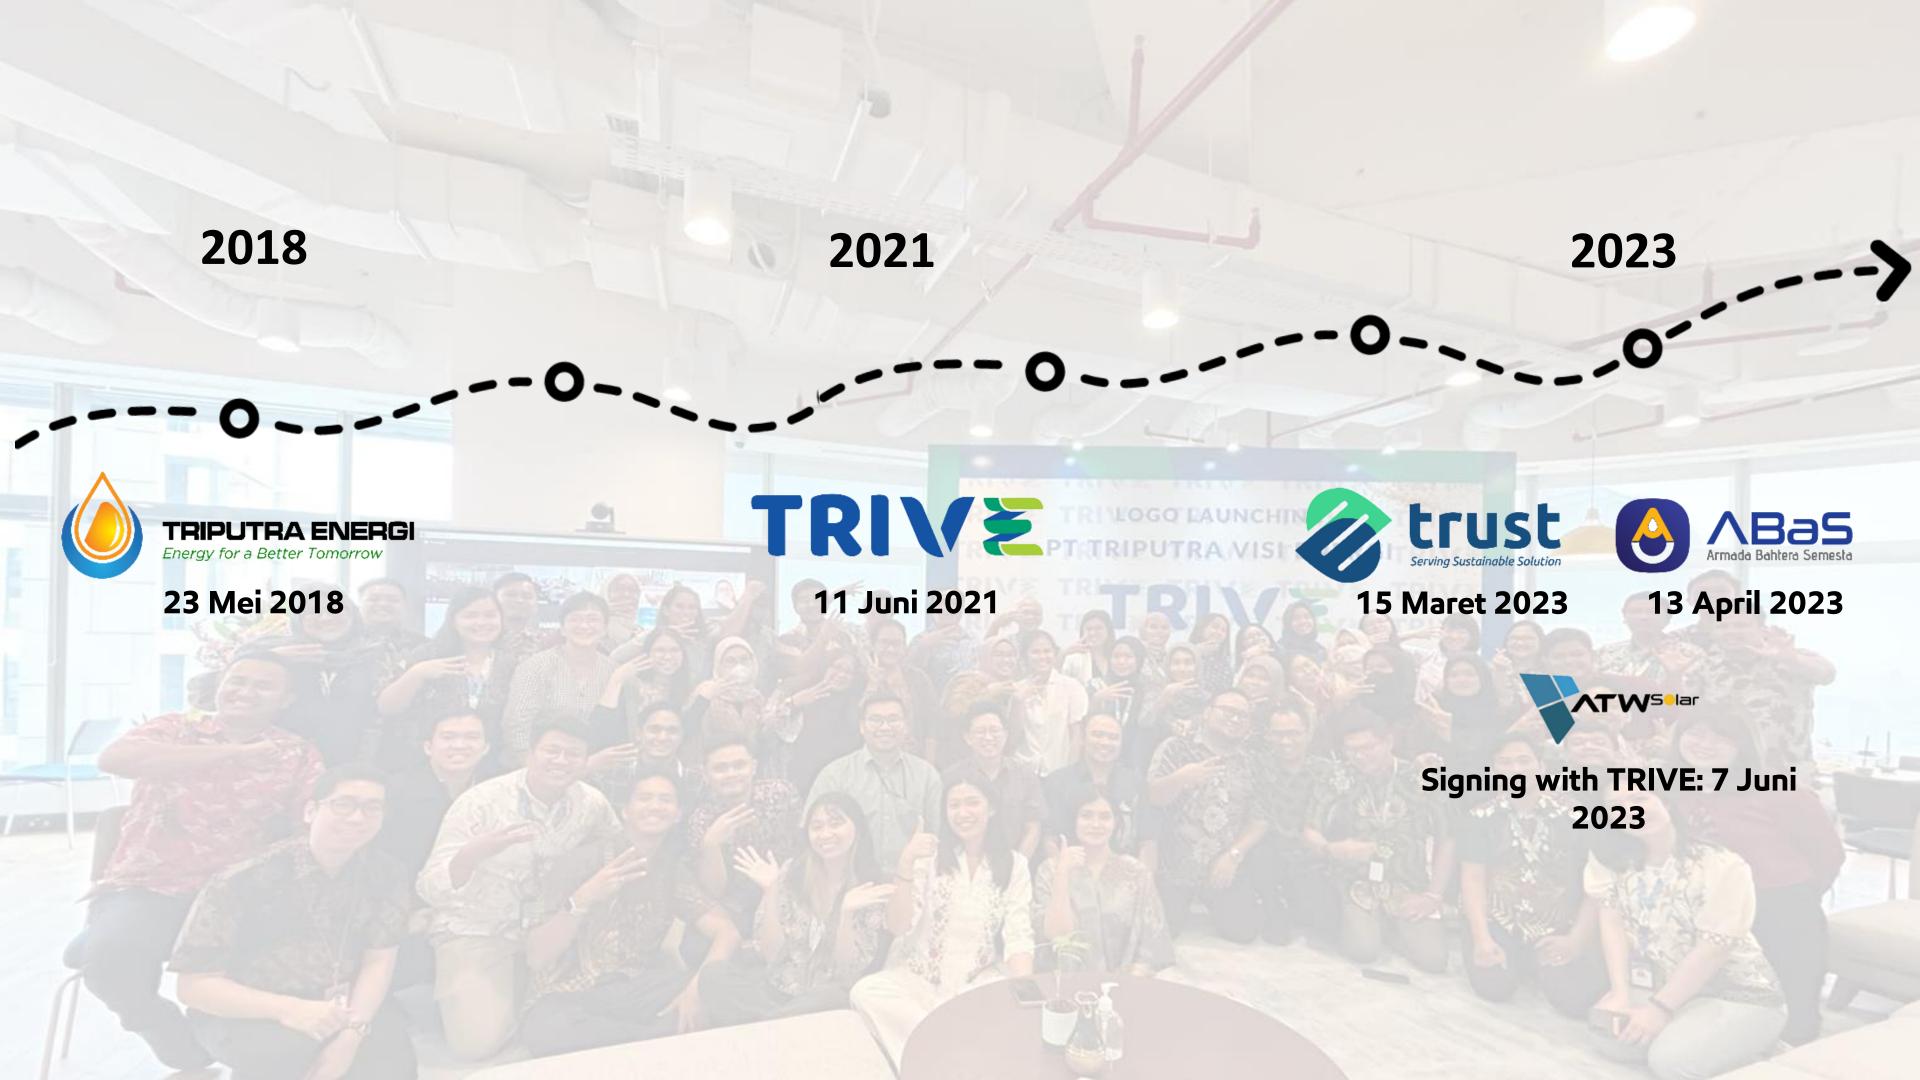

Operating under the auspices of the Triputra Group, TEM has been trusted by ExxonMobil to distribute diesel oil for vehicles to Kalimantan and other parts of eastern Indonesia since 2018. As a company that continues to grow, we plan to expand our service coverage so that it can enter all areas of business in all corners of Indonesia as well as developing.