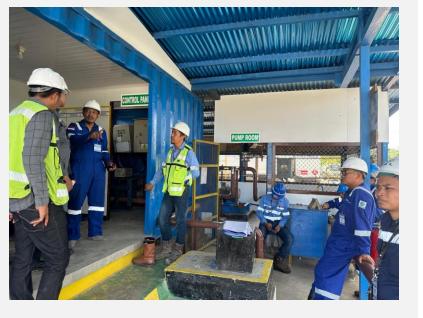

#### System Management

In order to enhance on-site management to increase site productivity and monitoring, TEM come up with system management solution:

- Fuel Management System
- Oil Sensor/ ATG
- IoT & Report Monitoring