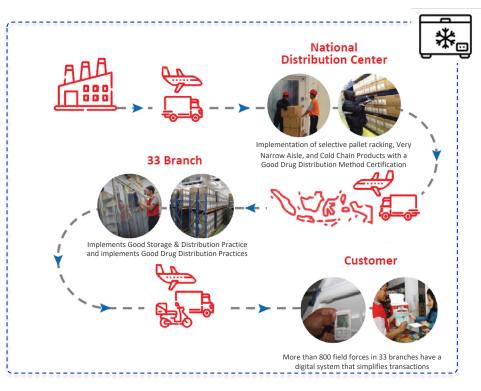

## **Our Distribution Network**

We have established a nationwide distribution network in Indonesia and a footprint in Cambodia

### **Our Distribution Network**

With more than 25 years experience providing robust cold supply chain system to guarantee quality product to our end customers

- Robust and reliable end-to-end distribution system with cold supply chain system maintaining product quality for customers across Indonesia
- 75,000 m3 storage capacity
- 2,000 m3 cold chain capacity