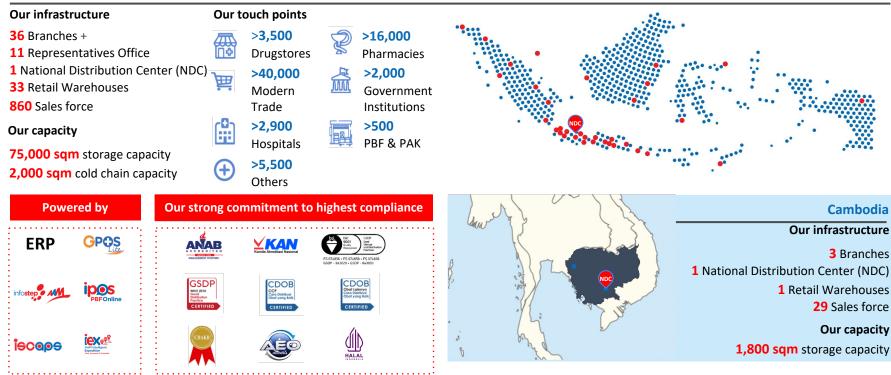

## **Our Distribution Network**

We have established a nationwide distribution network in Indonesia and a footprint in Cambodia

#### Indonesia

Medela Potentia Presentation Material

### **Our Distribution Network**

With more than 25 years experience providing robust cold supply chain system to guarantee quality product to our end customers

- Robust and reliable end-to-end distribution system with cold supply chain system maintaining product quality for customers across Indonesia
- 75,000 m3 storage capacity
- 2,000 m3 cold chain capacity